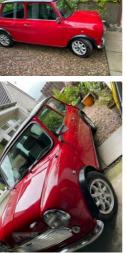

#### Austin Mini 1000 City E 2dr Auto | Jul 1988

Fully restored 8 years ago, restoration photos can be seen. 1275cc engine fitted and fully rebuilt. MOTd 2 years ago and has been in the garage ever since. - Mike 07966773129

# £6,000 O.N.O

| Miles:                                       | 48000   |
|----------------------------------------------|---------|
| Fuel Type:                                   | Petrol  |
| Transmission:                                | Manual  |
| Colour:                                      | Red     |
| Engine Size:                                 | 1275    |
| <b>Tax Band:</b><br>Not over 1549 (£220 p/a) |         |
| Body Style:                                  | Saloon  |
| Reg:                                         | Edz7602 |