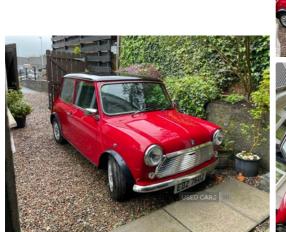

#### Austin Mini 1000 City E 2dr Auto | Jul 1988

Fully restored 8 years ago, restoration photos can be seen. 1275cc engine fitted and fully rebuilt. MOTd 2 years ago and has been in the garage ever since. - Mike 07966773129

# £6,000 O.N.O

| Miles:                                       | 48000   |
|----------------------------------------------|---------|
| Fuel Type:                                   | Petrol  |
| Transmission:                                | Manual  |
| Colour:                                      | Red     |
| Engine Size:                                 | 1275    |
| <b>Tax Band:</b><br>Not over 1549 (£220 p/a) |         |
| Body Style:                                  | Saloon  |
| Reg:                                         | Edz7602 |