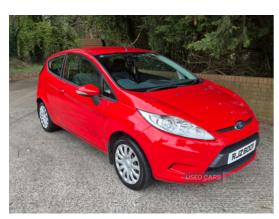

## Ford Fiesta 1.25 Edge 3dr | 2010 LOW MILES- FULL MOT- MINT CAR

£2,995

Ford Fiesta 1.25

61,000 miles (Hard got with such low mileage)

Bodywork is mint

Full Mot

1 key

Just Serviced

Just valeted

Mint car

**Drives flawless** 

New pads and discs

£2995 FIRM

Contact Kevin: 07710583991

Car previously lightly damaged professionally repaired.