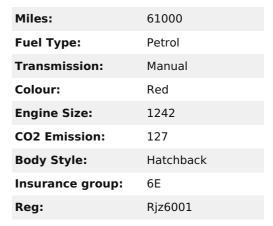

## Ford Fiesta 1.25 Edge 3dr | 2010 LOW MILES- FULL MOT- MINT CAR

£2,995

Ford Fiesta 1.25

61,000 miles (Hard got with such low mileage)

Bodywork is mint

Full Mot

1 key

Just Serviced

## **Technical Specs**

| -                              |         |
|--------------------------------|---------|
| DIMENSIONS                     |         |
| Length:                        | 3950mm  |
| Width:                         | 1787mm  |
| Height:                        | 1481mm  |
| Seats:                         | 5       |
| Luggage Capacity (Seats Up):   | 295L    |
| Gross Weight:                  | 1490KG  |
| Max. Loading Weight:           | 449KG   |
|                                |         |
| PERFORMANCE & ECONOMY          |         |
| Fuel Consum. (Urban Cold):     | 38.7MPG |
| Fuel Consum. (Extra<br>Urban): | 64.2MPG |
| Fuel Consum.<br>(Combined):    | 51.4MPG |
| Fuel Tank Capacity:            | 42L     |
| Number Of Gears:               | 5 SPEED |
| Top Speed:                     | 94MPH   |
| Acceleration 0-100 km/h:       | 16.9s   |
| Engine Power BHP:              | 59BHP   |
|                                |         |