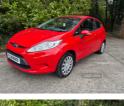

## Ford Fiesta 1.25 Edge 3dr | 2010 LOW MILES- FULL MOT- MINT CAR

£2,995

Ford Fiesta 1.25

61,000 miles (Hard got with such low mileage)

Bodywork is mint

Full Mot

1 key

Just Serviced

Just valeted

Mint car

**Drives flawless** 

New pads and discs

£2995 FIRM

Contact Kevin: 07710583991

Car previously lightly damaged professionally repaired.