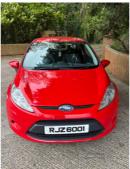

## Ford Fiesta 1.25 Edge 3dr | 2010 LOW MILES- FULL MOT- MINT CAR

£2,995

Ford Fiesta 1.25

61,000 miles (Hard got with such low mileage)

Bodywork is mint

Full Mot

1 key

Just Serviced

Just valeted

Mint car

**Drives flawless** 

New pads and discs

£2995 FIRM

Contact Kevin: 07710583991

Car previously lightly damaged professionally repaired.