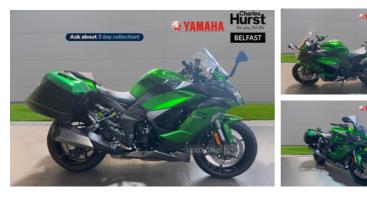

## Kawasaki Ninja Zx1002Klf (20My) | May 2020 WITH PANNIERS & HEATED GRIPS

Kawasaki Ninja 1000SX KLF with ONLY 6,395 Miles and Registered 25/05/2020. Fitted with Panniers, quickshifter and heated grips. Available to view Charles Hurst Yamaha, 62 Boucher Road Belfast

## **Vehicle Features**

Anti-lock Braking System, Cruise Control, Gear Indicator, Heated Grips, LED Indicators, On Board Computer, Panniers

| Miles:                                  | 6395    |
|-----------------------------------------|---------|
| Fuel Type:                              | Petrol  |
| Transmission:                           | Manual  |
| Colour:                                 | Green   |
| Engine Size:                            | 1043    |
| <b>Tax Band:</b><br>Over 600 (£117 p/a) |         |
| Body Style:                             | Coupe   |
| Reg:                                    | OXZ3091 |