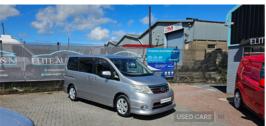

Reg: WU09BPZ

**Body Style:** 

8 seater 2009 nissan Serena 2.5 v6 highway star 86,000 miles (mix of miles and kms so will be less) automatic gearbox

Hpi clear

6 months warranty

Finished in met grey with 8 seats

climate control isofix Bluetooth Leather steering wheel Electric twin sliding doors

£5995

What's app walk round video available

Flite Autos NI

3 glenford Road Newtownards BT19 4AU

Tel /whats app 07568956920 02891 813377