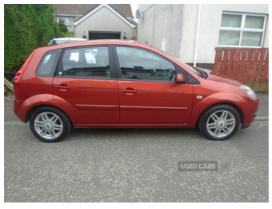

## Ford Fiesta 1.4 Ghia 5dr | Dec 2006 FULL LEATHER

£1,000

One for the Ford enthusiasts.

| Miles:           | 115000       |
|------------------|--------------|
| Fuel Type:       | Petrol       |
| Transmission:    | Manual       |
| Colour:          | Red          |
| Engine Size:     | 1388         |
| CO2 Emission:    | 147          |
| Tax Band:        | F (£215 p/a) |
| Body Style:      | Hatchback    |
| Insurance group: | 10E          |
| Reg:             | VN56WZM      |