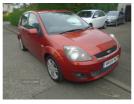

## Ford Fiesta 1.4 Ghia 5dr | Dec 2006 FULL LEATHER

£1,000

One for the Ford enthusiasts.

| Miles:           | 115000       |
|------------------|--------------|
| Fuel Type:       | Petrol       |
| Transmission:    | Manual       |
| Colour:          | Red          |
| Engine Size:     | 1388         |
| CO2 Emission:    | 147          |
| Tax Band:        | F (£215 p/a) |
| Body Style:      | Hatchback    |
| Insurance group: | 10E          |
| Reg:             | VN56WZM      |