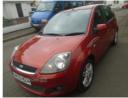

## Ford Fiesta 1.4 Ghia 5dr | Dec 2006 FULL LEATHER

£1,000

One for the Ford enthusiasts.

| Miles:           | 115000       |
|------------------|--------------|
| Fuel Type:       | Petrol       |
| Transmission:    | Manual       |
| Colour:          | Red          |
| Engine Size:     | 1388         |
| CO2 Emission:    | 147          |
| Tax Band:        | F (£215 p/a) |
| Body Style:      | Hatchback    |
| Insurance group: | 10E          |
| Reg:             | VN56WZM      |