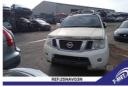

## Nissan Navara Double Cab Pick Up Acenta 2.5dCi 190 4WD | Mar 2011

Fuel Type: Diesel

Transmission: Manual

Colour: White

Engine Size: 2488

Tax Band:
Light goods vehicle (£345 p/a)

Body Style: Pickup

JXZ5917