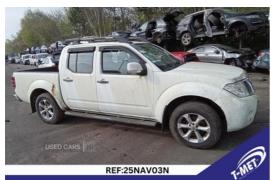

## Nissan Navara Double Cab Pick Up Acenta 2.5dCi 190 4WD | Mar 2011

Fuel Type: Diesel

Transmission: Manual

Colour: White

Engine Size: 2488

Tax Band:
Light goods vehicle (£345 p/a)

Body Style: Pickup

JXZ5917