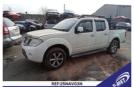

## Nissan Navara Double Cab Pick Up Acenta 2.5dCi 190 4WD | Mar 2011

Fuel Type: Diesel

Transmission: Manual

Colour: White

Engine Size: 2488

Tax Band:
Light goods vehicle (£345 p/a)

Body Style: Pickup

JXZ5917