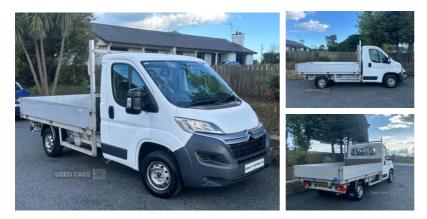

## Citroen Relay 2.2 HDI 35 DROPSIDE 130PS | 2016

\*\*LOW MILES 11K - LIKE NEW CONDITION - DROPSIDE - 3 SEATS\*\*

| Miles:                                             | 11000          |
|----------------------------------------------------|----------------|
| Fuel Type:                                         | Diesel         |
| Transmission:                                      | Manual 6 speed |
| Colour:                                            | white          |
| Engine Size:                                       | 2241           |
| <b>Tax Band:</b><br>Light goods vehicle (£345 p/a) |                |
| Reg:                                               | RV66EKN        |

\*\* 2016 CITROEN RELAY 2.2HDI 35 DROPSIDE 130PS \*\*

\*\* ONLY 11,000MILES WITH FULL SERVICE HISTORY \*\*

\*\* MOT/PSV - FEBRUARY 2026 - 3 KEYS - IMMACULATE CONDITION \*\*

\*\* 3 SEATS - SPARE WHEEL - DROPSIDES - CHASSIS STICKERS STILL SHOWING \*\*

\*\* CD PLAYER - USB CONNECTION - 6 SPEED MANUAL \*\*

\*\* TYRES LIKE NEW - MUDFLAPS - SIDE LIGHTS - READY TO GO \*\*

\*\* SALE PRICE IS PLUS VAT \*\*

\*\* CALL OR TEXT TO ARRANGE VIEWING OR TEST DRIVE -BEST ADVISED SO NOT TO MISS OUT \*\*