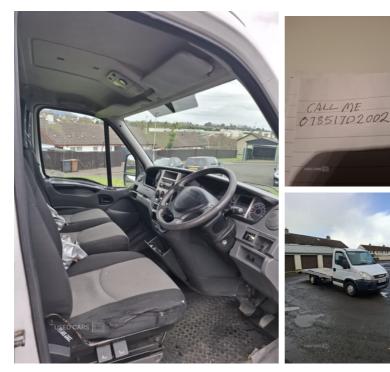

# Iveco Daily Chassis Cab 3450 WB | Sep 2010

Psvd till July was an ex Tesco's lorry so was well cared for , contact owner in pics