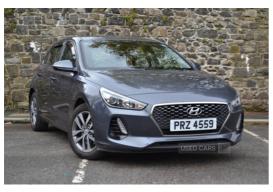

## Hyundai i30 1.6 CRDI SE NAV HATCH | 2018 SUPERB CONDITION, FULL SERVICE HISTORY, NAV CAMERA, **CRUISE**

£3,995

168609 Miles: **Fuel Type:** Diesel **Transmission:** Manual Colour: Micron Grey **Engine Size:** 1600 Tax Band:

Petrol/Diesel (£195 p/a)

**Body Style:** Hatchback Reg: PRZ4559

SELLING THIS SUPERB CONDITION 130 DIESEL SE NAV 5 DOOR HATCHBACK.

THIS CAR HAS HAD NO EXPENSE SPARED; 17!! YES, 17 SERVICE STAMPS USING ONLY THE HIGHEST GRADE OIL AND ANCILLARY COMPONENTS.