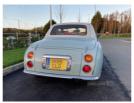

## Nissan Figaro Derivative | 2011 GOOD CONDITION. RUNS AND DRIVES WELL.

£7,000 O.N.O

Miles: 56875

Fuel Type: Petrol

Transmission: Manual

Colour: Blue/White

Engine Size: 980

Body Style: Convertible

Reg: H195CLG

A lovely and rare example of the short production run Nissan Figaro!

First on the road in Japan May 1991, imported into the UK 1st March 2011.

This little beauty in Summer Blue has a 1.0 litre (Micra) engine and automatic gearbox, cream interior.

Fully convertible ready for Summer, when it appears! Runs and drives very well, MOT to 3rd August 2025.

Owner's guidebook and garage receipts available. Comes with car cover.