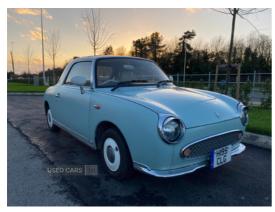

## Nissan Figaro Derivative | 2011 GOOD CONDITION. RUNS AND DRIVES WELL.

£7,000 O.N.O

Miles: 56875

Fuel Type: Petrol

Transmission: Manual

Colour: Blue/White

Engine Size: 980

Body Style: Convertible

Reg: H195CLG

A lovely and rare example of the short production run Nissan Figaro!

First on the road in Japan May 1991, imported into the UK 1st March 2011.

This little beauty in Summer Blue has a 1.0 litre (Micra) engine and automatic gearbox, cream interior.

Fully convertible ready for Summer, when it appears! Runs and drives very well, MOT to 3rd August 2025.

Owner's guidebook and garage receipts available. Comes with car cover.