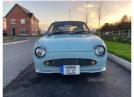

## Nissan Figaro Derivative | 2011 GOOD CONDITION. RUNS AND DRIVES WELL.

£7,000 O.N.O

Miles: 56875

Fuel Type: Petrol

Transmission: Manual

Colour: Blue/White

Engine Size: 980

Body Style: Convertible

Reg: H195CLG

A lovely and rare example of the short production run Nissan Figaro!

First on the road in Japan May 1991, imported into the UK 1st March 2011.

This little beauty in Summer Blue has a 1.0 litre (Micra) engine and automatic gearbox, cream interior.

Fully convertible ready for Summer, when it appears! Runs and drives very well, MOT to 3rd August 2025.

Owner's guidebook and garage receipts available. Comes with car cover.