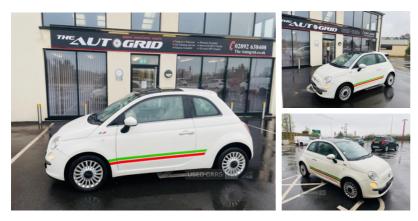

### Fiat 500 1.2 Lounge 3dr [Start Stop] | 2012 SMART LOOKING LITTLE 500 WITH ITALIAN STRIPES.

Excellent little Fiat 500 1.2 Lounge in White with Glass Roof and Italian Stripes. Service History, 2 x keys, Full Electrics, PAS, Air Conditioning, USB/AUX, Alloy Wheels etc. Car comes with comprehensive vehicle history check and warranty. Competitive finance available on site. See all cars The AutoGrid. co. uk