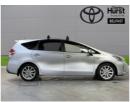

## Toyota Prius 1.8 Vvti Excel+ 5Dr Cvt Auto | 2017

**REAR CAMERA, DAB, AC, ALLOYS** 

The Toyota Prius+ Excel+ is a versatile and efficient hybrid MPV, designed to offer exceptional practicality without compromising on style or technology. As the top-tier trim, the Excel+ boasts a refined interior with premium materials, heated leather seats, and a panoramic roof that adds a sense of space and light. It comfortably seats up to seven passengers, making it an ideal choice for families or those needing extra room. The advanced hybrid system combines a 1.8-litre petrol engine with an electric motor, delivering smooth, quiet performance and outstanding fuel efficiency. Features include a high-resolution touchscreen with sat nav, , DAB radio, and Toyota's full Safety Sense suite incorporating adaptive cruise control, lane departure alert, and automatic emergency braking. With its sleek design, low running costs, and eco-friendly credentials, the Prius+ Excel+ is a smart and reliable choice for those seeking space, comfort, and cutting-edge hybrid technology in one well-rounded package

## **Vehicle Features**

Air Conditioning, Alloy Wheels, Anti-lock Braking System, Auto lights, Bluetooth Connection, Cruise Control

£15,650

| Miles:             | 68043     |
|--------------------|-----------|
| Fuel Type:         | Hybrid    |
| Transmission:      | Automatic |
| Colour:            | Silver    |
| <b>Body Style:</b> | Estate    |
| Reg:               | LXZ3535   |