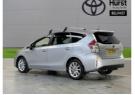

## Toyota Prius 1.8 Vvti Excel+ 5Dr Cvt Auto | 2017

**REAR CAMERA, DAB, AC, ALLOYS** 

The Toyota Prius+ Excel+ is a versatile and efficient hybrid MPV, designed to offer exceptional practicality without compromising on style or technology. As the top-tier trim, the Excel+ boasts a refined interior with premium materials, heated leather seats, and a panoramic roof that adds a sense of space and light. It comfortably seats up to seven passengers, making it an ideal choice for families or those needing extra room. The advanced hybrid system combines a 1.8-litre petrol engine with an electric motor, delivering smooth, quiet performance and outstanding fuel efficiency. Features include a high-resolution touchscreen with sat nav, , DAB radio, and Toyota's full Safety Sense suite incorporating adaptive cruise control, lane departure alert, and automatic emergency braking. With its sleek design, low running costs, and eco-friendly credentials, the Prius+ Excel+ is a smart and reliable choice for those seeking space, comfort, and cutting-edge hybrid technology in one well-rounded package

## **Vehicle Features**

Air Conditioning, Alloy Wheels, Anti-lock Braking System, Auto lights, Bluetooth Connection, Cruise Control

£15,650

| Miles:             | 68043     |
|--------------------|-----------|
| Fuel Type:         | Hybrid    |
| Transmission:      | Automatic |
| Colour:            | Silver    |
| <b>Body Style:</b> | Estate    |
| Reg:               | LXZ3535   |