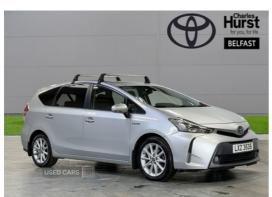

## Toyota Prius 1.8 Vvti Excel+ 5Dr Cvt Auto | 2017

**REAR CAMERA, DAB, AC, ALLOYS** 

The Toyota Prius+ Excel+ is a versatile and efficient hybrid MPV, designed to offer exceptional practicality without compromising on style or technology. As the top-tier trim, the Excel+ boasts a refined interior with premium materials, heated leather seats, and a panoramic roof that adds a sense of space and light. It comfortably seats up to seven passengers, making it an ideal choice for families or those needing extra room. The advanced hybrid system combines a 1.8-litre petrol engine with an electric motor, delivering smooth, quiet performance and outstanding fuel efficiency. Features include a high-resolution touchscreen with sat nav, , DAB radio, and Toyota's full Safety Sense suite incorporating adaptive cruise control, lane departure alert, and automatic emergency braking. With its sleek design, low running costs, and eco-friendly credentials, the Prius+ Excel+ is a smart and reliable choice for those seeking space, comfort, and cutting-edge hybrid technology in one well-rounded package

## **Vehicle Features**

Air Conditioning, Alloy Wheels, Anti-lock Braking System, Auto lights, Bluetooth Connection, Cruise Control

£15,650

| Miles:             | 68043     |
|--------------------|-----------|
| Fuel Type:         | Hybrid    |
| Transmission:      | Automatic |
| Colour:            | Silver    |
| <b>Body Style:</b> | Estate    |
| Reg:               | LXZ3535   |