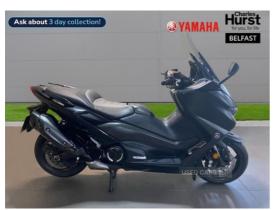

## Yamaha <Undefined> TMAX Xp560 T-Max (20My) | 2020

**T- MAX 560 MAXI- SCOOTER** 

Yamaha T-Max 560cc Maxi Scooter, Registered 14/2/2020. Available to view Charles Hurst Yamaha, 62 Boucher Road Belfast., Service Complete Charles Hurst Yamaha April 25 Part-Ex Welcome and Test-Ride available Delivery Service Available for UK and Ireland Finance Options Available T&C apply to all

## **Vehicle Features**

Anti-lock Braking System, Main Stand, On Board Computer

£6,499

| Miles:        | 19047     |
|---------------|-----------|
| Transmission: | Automatic |
| Colour:       | Grey      |
| Body Style:   | Scooter   |
| Reg:          | PN69WCT   |