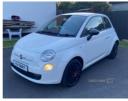

## Fiat 500 1.2 Pop 3dr [Start Stop] | Apr 2015 CATEGORY N INSURANCE LOSS

£2,300

2015 Fiat 500 1.2 Pop MOT Until January 2026 Just serviced including front disc's & pads Driving 100% Very clean car A few age related marks, nothing serious Low tax & insurance

| Miles:           | 76078       |
|------------------|-------------|
| Fuel Type:       | Petrol      |
| Transmission:    | Manual      |
| Colour:          | White       |
| Engine Size:     | 1242        |
| CO2 Emission:    | 111         |
| Tax Band:        | C (£35 p/a) |
| Body Style:      | Hatchback   |
| Insurance group: | 9U          |
| Reg:             | VUI3297     |