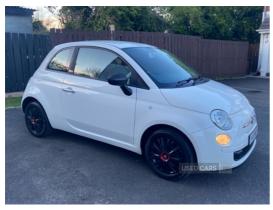

## Fiat 500 1.2 Pop 3dr [Start Stop] | Apr 2015 CATEGORY N INSURANCE LOSS

£2,300

2015 Fiat 500 1.2 Pop MOT Until January 2026 Just serviced including front disc's & pads Driving 100% Very clean car A few age related marks, nothing serious Low tax & insurance

| Miles:           | 76078       |
|------------------|-------------|
| Fuel Type:       | Petrol      |
| Transmission:    | Manual      |
| Colour:          | White       |
| Engine Size:     | 1242        |
| CO2 Emission:    | 111         |
| Tax Band:        | C (£35 p/a) |
| Body Style:      | Hatchback   |
| Insurance group: | 9U          |
| Reg:             | VUI3297     |