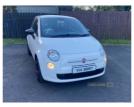

## Fiat 500 1.2 Pop 3dr [Start Stop] | Apr 2015 CATEGORY N INSURANCE LOSS

£2,300

2015 Fiat 500 1.2 Pop MOT Until January 2026 Just serviced including front disc's & pads Driving 100% Very clean car A few age related marks, nothing serious Low tax & insurance

| Miles:           | 76078       |
|------------------|-------------|
| Fuel Type:       | Petrol      |
| Transmission:    | Manual      |
| Colour:          | White       |
| Engine Size:     | 1242        |
| CO2 Emission:    | 111         |
| Tax Band:        | C (£35 p/a) |
| Body Style:      | Hatchback   |
| Insurance group: | 9U          |
| Reg:             | VUI3297     |