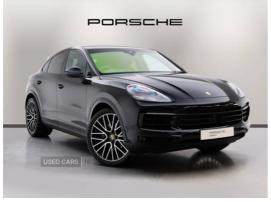

## Porsche Cayenne 5dr Tiptronic S | 2019 SPORTS EXHAUST SYSTEM + BOSE

£48,950

Miles: 44246

Fuel Type: Petrol

Transmission: Automatic

Colour: Black

Tax Band:
Petrol/Diesel (£620 p/a)

Body Style: Sport utility vehicle

Req: OGZ6947

Porsche Centre Belfast are proud to present this Cayenne Coupe in Black. First registered in July 2019, this vehicle has covered just 44,246 miles. Available in pristine condition, this Cayenne has undergone a comprehensive cosmetic and mechanical 111-point check by our Approved Porsche Technicians. This check includes using Porsche Genuine Parts, Routine servicing/maintenance due within six months or 6,000 miles carried out, fitment of N-rated tyres to minimum tread depth of 3mm, full valet and final quality inspection. Personalised quotations through Porsche Financial Services and part exchange valuations are also available on request. If you are thinking of selling your Porsche, arrange a viewing, or would like to speak to our experienced sales team and receive a bespoke video presentation, call now on 02890389999