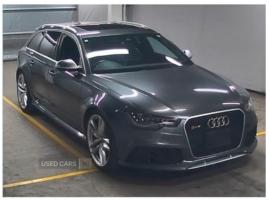

## Audi RS6 | 2014 AUDI RS6 2014 FULLY LOADED

£35,995

Miles: 52000

Fuel Type: Petrol

Transmission: Automatic

Engine Size: 4000

Body Style: Estate

Reg: AUDRS6

CHECK OUT THIS FULLY LOADED MINT MACHINEDUE IN JUNE TIME DEPOSIT HOLDS2014 AUDI RS6 ONLY 52k MILESDESCRIBED TO US AS BEING LIKE BRND NEW CONDITION!!PAN ROOF 21" WHEELSFLAT BOTTOM WHEEL ETC 360 DEGREE CAMERAPRICE INCLUDES VAT £35995 Attention to all ROI Customers. Buy from us at AJM and you will have NO additional Brexit VAT / duty to pay on any Japanese Cars we have Imported. Contact For More Info!PRICE DOES NOT INCLUDE VRT2023 Best Vehicle Sourcing and Sales Enterprise - Northern Ireland Import Your Dream Car From Japan - At AJM we Source, Import, Register and Sell any Vehicle You Desire!To arrange an appointment - Feel free to contact us anything through email or phone!02887748918 +44 7881 614000 Contact Us For A Test DriveTrade In AcceptedComprehensive Warranty Available On All CarsDelivery To UK Available (Avg. £250)Ts And Cs Apply