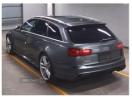

## Audi RS6 | 2014 AUDI RS6 2014 FULLY LOADED

£35,995

Miles: 52000

Fuel Type: Petrol

Transmission: Automatic

Engine Size: 4000

Body Style: Estate

Reg: AUDRS6

CHECK OUT THIS FULLY LOADED MINT MACHINEDUE IN JUNE TIME DEPOSIT HOLDS2014 AUDI RS6 ONLY 52k MILESDESCRIBED TO US AS BEING LIKE BRND NEW CONDITION!!PAN ROOF 21" WHEELSFLAT BOTTOM WHEEL ETC 360 DEGREE CAMERAPRICE INCLUDES VAT £35995 Attention to all ROI Customers. Buy from us at AJM and you will have NO additional Brexit VAT / duty to pay on any Japanese Cars we have Imported. Contact For More Info!PRICE DOES NOT INCLUDE VRT2023 Best Vehicle Sourcing and Sales Enterprise - Northern Ireland Import Your Dream Car From Japan - At AJM we Source, Import, Register and Sell any Vehicle You Desire!To arrange an appointment - Feel free to contact us anything through email or phone!02887748918 +44 7881 614000 Contact Us For A Test DriveTrade In AcceptedComprehensive Warranty Available On All CarsDelivery To UK Available (Avg. £250)Ts And Cs Apply