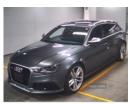

## Audi RS6 | 2014 AUDI RS6 2014 FULLY LOADED

£35,995

Miles: 52000

Fuel Type: Petrol

Transmission: Automatic

Engine Size: 4000

Body Style: Estate

Reg: AUDRS6

CHECK OUT THIS FULLY LOADED MINT MACHINEDUE IN JUNE TIME DEPOSIT HOLDS2014 AUDI RS6 ONLY 52k MILESDESCRIBED TO US AS BEING LIKE BRND NEW CONDITION!!PAN ROOF 21" WHEELSFLAT BOTTOM WHEEL ETC 360 DEGREE CAMERAPRICE INCLUDES VAT £35995 Attention to all ROI Customers. Buy from us at AJM and you will have NO additional Brexit VAT / duty to pay on any Japanese Cars we have Imported. Contact For More Info!PRICE DOES NOT INCLUDE VRT2023 Best Vehicle Sourcing and Sales Enterprise - Northern Ireland Import Your Dream Car From Japan - At AJM we Source, Import, Register and Sell any Vehicle You Desire!To arrange an appointment - Feel free to contact us anything through email or phone!02887748918 +44 7881 614000 Contact Us For A Test DriveTrade In AcceptedComprehensive Warranty Available On All CarsDelivery To UK Available (Avg. £250)Ts And Cs Apply