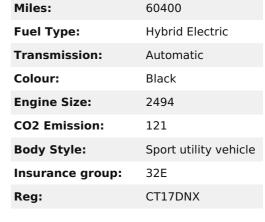

## Lexus NX-Series Rev camera | Mar 2017 NI VEHICLE (NO BREXIT TAX)

£16,990

USED CARS

High spec. Full history Leather heated seats Stamped history