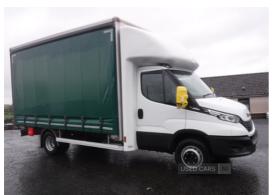

## Iveco Daily 72-210 15ft 6" Luton Curtainsider . 80682 miles | Mar 2020

2020 IVECO CURTAINSIDER 3. 0 ENGINE 7. 2 TON GROSS.

2020 Iveco 72-10 15ft 6" Luton Curtainsider with 80682 miles. 3.0 engine, automatic, 7.2 ton gross . Just serviced and new brakes fitted. Very clean tidy condition.

£17,500 + VAT

| Miles:        | 80682     |  |
|---------------|-----------|--|
| Fuel Type:    | Diesel    |  |
| Transmission: | Automatic |  |
| Colour:       | White     |  |
| Engine Size:  | 2998      |  |
|               |           |  |

## Tax Band:

Light goods vehicle (£345 p/a)

Body Style: Curtain-Sided

Reg: WU20UKG