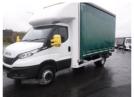

## Iveco Daily 72-210 15ft 6" Luton Curtainsider . 80682 miles | Mar 2020

2020 IVECO CURTAINSIDER 3. 0 ENGINE 7. 2 TON GROSS.

2020 Iveco 72-10 15ft 6" Luton Curtainsider with 80682 miles. 3.0 engine, automatic, 7.2 ton gross . Just serviced and new brakes fitted. Very clean tidy condition.

£17,500 + VAT

| Miles:        | 80682     |  |
|---------------|-----------|--|
| Fuel Type:    | Diesel    |  |
| Transmission: | Automatic |  |
| Colour:       | White     |  |
| Engine Size:  | 2998      |  |
|               |           |  |

## Tax Band:

Light goods vehicle (£345 p/a)

Body Style: Curtain-Sided

Reg: WU20UKG