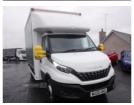

## Iveco Daily 72-210 15ft 6" Luton Curtainsider . 80682 miles | Mar 2020

2020 IVECO CURTAINSIDER 3. 0 ENGINE 7. 2 TON GROSS.

2020 Iveco 72-10 15ft 6" Luton Curtainsider with 80682 miles. 3.0 engine, automatic, 7.2 ton gross . Just serviced and new brakes fitted. Very clean tidy condition.

£17,500 + VAT

| Miles:        | 80682     |  |
|---------------|-----------|--|
| Fuel Type:    | Diesel    |  |
| Transmission: | Automatic |  |
| Colour:       | White     |  |
| Engine Size:  | 2998      |  |
|               |           |  |

## Tax Band:

Light goods vehicle (£345 p/a)

Body Style: Curtain-Sided

Reg: WU20UKG