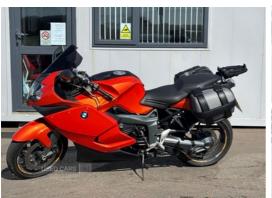

## BMW K1300 K1300S | 2010

Cracking Example of the BMW K1300S Sports Tourer Bike Great Performance with 175bhp from the four-cylinder accompanied by great soundtrack from the GPR Exhaust system finished with Carbon fibre, Tinted screen and 2 Tone Paint Job, this bike is in great order throughout. Supplied with 12 months mot & serviced. Part exchange welcomed. As with all motorbike sales we operate a strictly no test drive policy

£4,450

| Miles:        | 17000  |
|---------------|--------|
| Fuel Type:    | Petrol |
| Transmission: | Manual |
| Colour:       | Orange |
| Engine Size:  | 1293   |

Tax Band:

Over 600 (£117 p/a)

Body Style: Motorcycle
Reg: BRZ1140