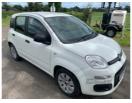

## Fiat Panda 1.2 Pop 5dr | Sep 2015 LOW MILES

2015 Fiat Panda 1.2 5 door manual in white, with bright red cloth interior trim.

Driving perfectly with no problems.

Car was damaged when only 2 years old and repaired

£2,495

| Miles            | 67000       |
|------------------|-------------|
| Miles:           | 67000       |
| Fuel Type:       | Petrol      |
| Transmission:    | Manual      |
| Colour:          | White       |
| Engine Size:     | 1242        |
| CO2 Emission:    | 119         |
| Tax Band:        | C (£35 p/a) |
| Body Style:      | Hatchback   |
| Insurance group: | 3U          |
| Reg:             | VUI5263     |