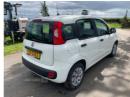

## Fiat Panda 1.2 Pop 5dr | Sep 2015 LOW MILES

2015 Fiat Panda 1.2 5 door manual in white, with bright red cloth interior trim.

Driving perfectly with no problems.

Car was damaged when only 2 years old and repaired

£2,495

| Miles            | 67000       |
|------------------|-------------|
| Miles:           | 67000       |
| Fuel Type:       | Petrol      |
| Transmission:    | Manual      |
| Colour:          | White       |
| Engine Size:     | 1242        |
| CO2 Emission:    | 119         |
| Tax Band:        | C (£35 p/a) |
| Body Style:      | Hatchback   |
| Insurance group: | 3U          |
| Reg:             | VUI5263     |