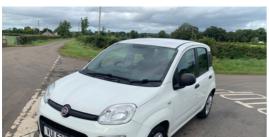

## Fiat Panda 1.2 Pop 5dr | Sep 2015 LOW MILES

2015 Fiat Panda 1.2 5 door manual in white, with bright red cloth interior trim.

Driving perfectly with no problems.

Car was damaged when only 2 years old and repaired

£2,495

| Miles            | 67000       |
|------------------|-------------|
| Miles:           | 67000       |
| Fuel Type:       | Petrol      |
| Transmission:    | Manual      |
| Colour:          | White       |
| Engine Size:     | 1242        |
| CO2 Emission:    | 119         |
| Tax Band:        | C (£35 p/a) |
| Body Style:      | Hatchback   |
| Insurance group: | 3U          |
| Reg:             | VUI5263     |