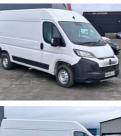

## Citroen Relay 2.2bhdi 140bhp Enterprise 1500KG L2H2 | Mar 2025

**£24,990** + VAT

## REAR CAM- TOUCHSCREEN- PREMIUM CABIN PACK- SPARE WHEEL- 3 SEATS

| Miles:                                             | 10             |
|----------------------------------------------------|----------------|
| Fuel Type:                                         | Diesel         |
| Transmission:                                      | Manual 6 speed |
| Colour:                                            | Icy White      |
| Engine Size:                                       | 2200           |
| <b>Tax Band:</b><br>Light goods vehicle (£345 p/a) |                |
| Reg:                                               | RELAYL2H2      |