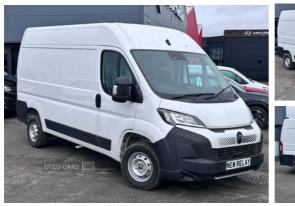

## Citroen Relay 2.2bhdi 140bhp Enterprise 1500KG L2H2 | Mar 2025

**£24,990** + VAT

## REAR CAM- TOUCHSCREEN- PREMIUM CABIN PACK- SPARE WHEEL- 3 SEATS

| Miles:                                             | 10             |
|----------------------------------------------------|----------------|
| Fuel Type:                                         | Diesel         |
| Transmission:                                      | Manual 6 speed |
| Colour:                                            | Icy White      |
| Engine Size:                                       | 2200           |
| <b>Tax Band:</b><br>Light goods vehicle (£345 p/a) |                |
| Reg:                                               | RELAYL2H2      |