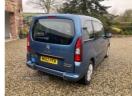

## Citroen Berlingo Multispace 1.6 HDi 90 Plus 5dr | Feb 2013

£5,450

| Miles:             | 79000        |
|--------------------|--------------|
| Fuel Type:         | Diesel       |
| Transmission:      | Manual       |
| Colour:            | Blue         |
| Engine Size:       | 1560         |
| CO2 Emission:      | 135          |
| Tax Band:          | E (£195 p/a) |
| <b>Body Style:</b> | MPV          |
| Reg:               | NK62FFR      |