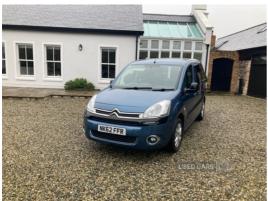

## Citroen Berlingo Multispace 1.6 HDi 90 Plus 5dr | Feb 2013

£5,450

| Miles:             | 79000        |
|--------------------|--------------|
| Fuel Type:         | Diesel       |
| Transmission:      | Manual       |
| Colour:            | Blue         |
| Engine Size:       | 1560         |
| CO2 Emission:      | 135          |
| Tax Band:          | E (£195 p/a) |
| <b>Body Style:</b> | MPV          |
| Reg:               | NK62FFR      |