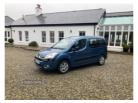

## Citroen Berlingo Multispace 1.6 HDi 90 Plus 5dr | Feb 2013

£5,450

| Miles:             | 79000        |
|--------------------|--------------|
| Fuel Type:         | Diesel       |
| Transmission:      | Manual       |
| Colour:            | Blue         |
| Engine Size:       | 1560         |
| CO2 Emission:      | 135          |
| Tax Band:          | E (£195 p/a) |
| <b>Body Style:</b> | MPV          |
| Reg:               | NK62FFR      |