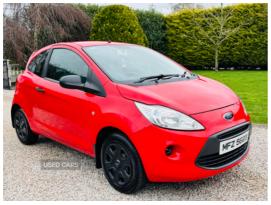

## Ford Ka 1.2 Studio 3dr [Start Stop] | Jan 2013

2013 Ford Ka Studio 1.2 Petrol 64k Miles £35 Tax Mot'd Until August Great Driving Car!

|                  | 64000       |
|------------------|-------------|
| Miles:           | 64000       |
| Fuel Type:       | Petrol      |
| Transmission:    | Manual      |
| Colour:          | Red         |
| Engine Size:     | 1242        |
| CO2 Emission:    | 115         |
| Tax Band:        | C (£35 p/a) |
| Body Style:      | Hatchback   |
| Insurance group: | 3E          |
| Reg:             | MFZ5623     |