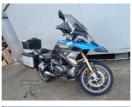

## **BMW R series R1250 GS TE | 2020**

Introducing the BMW R 1250 GS Te, a true adventurer's dream bike. With 21000 miles on the clock and only 2 previous owners, this machine is ready to take on any journey you throw at it. Finished in a sleek Blue colour, this BMW R 1250 GS Te comes fully equipped with extras to enhance your riding experience. From full luggage for all your storage needs to a complete BMW service history, this bike has been well taken care of. It has also been recently serviced, including front and rear pads as well as the drive shaft, ensuring top performance on the road. Don't miss out on the opportunity to own this incredible BMW R 1250 GS Te. Contact us today for more information and to arrange a viewing. Get ready to hit the open road in style and comfort with this exceptional adventure bike

£11,750

Blue

Miles: 21000

**Fuel Type:** Petrol

Manual **Transmission:** 

**Engine Size:** 1254

Tax Band:

Colour: