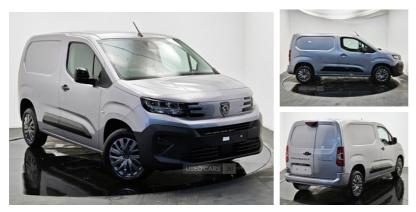

## Peugeot Partner 1.5BHDI 130HP ASPHALT AUTO | 2025

ABS \* Air Conditioning \* Apple CarPlay / Android Auto \* Auto Lights/ Wipers \* Aux / USB Input \* Bluetooth \* Cruise Control \* DAB Digital Radio \* Electric Windows \* Electronic Parking Brake \* Ipod/ USB Connection \* Multi-Function Steering Wheel \* Parking Sensors \* Power Steering \* Remote Central Locking \* Reversing Camera \* Satellite Navigation \* SOS Emergency Connection \* Tyre Pressure Control \* Touch Screen \* Voice Activation

| Miles:                                             | 10           |
|----------------------------------------------------|--------------|
| Fuel Type:                                         | Diesel       |
| Transmission:                                      | Automatic    |
| Colour:                                            | CUMULUS GREY |
| <b>Tax Band:</b><br>Light goods vehicle (£345 p/a) |              |
| Reg:                                               | Reg          |