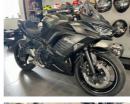

## Kawasaki Ninja 2025 KAWASAKI NINJA 650 IN METALLIC MATTE CARBON | 2025

£7,571

2025 KAWASAKI NINJA 650 IN METALLIC MATTE CARBON GREY. FEATURES INCLUDE ASSIST & SLIPPER CLUTCH, DUAL THROTTLE VALVES, ECO RIDING, ABS, GEAR INDICATOR, LED HEADLIGHTS, TFT COLOUR INSTRUMENTATION, SMARTPHONE CONNECTIVITY THIS BIKE FEATURES 2 STAGES OF TRACTION CONTROL. THIS PRICE INCLUDES A 4 YEAR WARRANTY. 2025 MODEL WITH 0 MILES FROM JUST £7571 ON THE ROAD. FROM COLERAINE KAWASAKI, SIX TIMES WINNER OF KAWASAKI DEALER OF THE YEAR. THIS BIKE IS IN THE SHOWROOM READY FOR IMMEDIATE DELIVERY.

Fuel Type: Petrol

**Colour:** 

METALLIC MATTE CARBON GREY

649

Engine Size:

Tax Band:

Over 600 (£117 p/a)