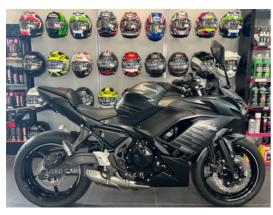

## Kawasaki Ninja 2025 KAWASAKI NINJA 650 IN METALLIC MATTE CARBON | 2025

£7,571

2025 KAWASAKI NINJA 650 IN METALLIC MATTE CARBON GREY. FEATURES INCLUDE ASSIST & SLIPPER CLUTCH, DUAL THROTTLE VALVES, ECO RIDING, ABS, GEAR INDICATOR, LED HEADLIGHTS, TFT COLOUR INSTRUMENTATION, SMARTPHONE CONNECTIVITY THIS BIKE FEATURES 2 STAGES OF TRACTION CONTROL. THIS PRICE INCLUDES A 4 YEAR WARRANTY. 2025 MODEL WITH 0 MILES FROM JUST £7571 ON THE ROAD. FROM COLERAINE KAWASAKI, SIX TIMES WINNER OF KAWASAKI DEALER OF THE YEAR. THIS BIKE IS IN THE SHOWROOM READY FOR IMMEDIATE DELIVERY.

Fuel Type: Petrol

**Colour:** 

METALLIC MATTE CARBON GREY

649

Engine Size:

Tax Band:

Over 600 (£117 p/a)