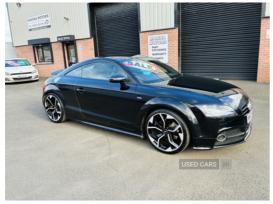

Stunning looking and a real head turner with these upgrade 19" alloy wheels fitted and in outstanding condition throughout!!! Other spec includes front fogs, xenon headlights with led driving lights, radio cd player, part leather part suede sports seats with a flat bottom leather multi function steering wheel, remote locking, electric boot spoiler, traction control and rear parking sensors.

A really, really nice genuine example that has been properly cared for and it shows.

Super car to drive and one that is sure to impress!!!

| Miles:             | 96000          |  |
|--------------------|----------------|--|
| Fuel Type:         | Petrol         |  |
| Transmission:      | Manual 6 speed |  |
| Colour:            | Black          |  |
| Engine Size:       | 1798           |  |
| Tax Band:          | F (£215 p/a)   |  |
| <b>Body Style:</b> | Coupe          |  |
| Insurance group:   | 30E            |  |
| Reg:               | MFZ3484        |  |