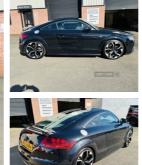

Stunning looking and a real head turner with these upgrade 19" alloy wheels fitted and in outstanding condition throughout!!! Other spec includes front fogs, xenon headlights with led driving lights, radio cd player, part leather part suede sports seats with a flat bottom leather multi function steering wheel, remote locking, electric boot spoiler, traction control and rear parking sensors.

A really, really nice genuine example that has been properly cared for and it shows.

Super car to drive and one that is sure to impress!!!

| Miles:             | 96000          |  |
|--------------------|----------------|--|
| Fuel Type:         | Petrol         |  |
| Transmission:      | Manual 6 speed |  |
| Colour:            | Black          |  |
| Engine Size:       | 1798           |  |
| Tax Band:          | F (£215 p/a)   |  |
| <b>Body Style:</b> | Coupe          |  |
| Insurance group:   | 30E            |  |
| Reg:               | MFZ3484        |  |