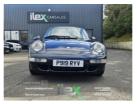

## 1997 Porsche 911 Carrera S (993) - A Collector's Dream

This 1997 Porsche 911 Carrera S (993) C16 is a truly iconic example of the last air-cooled 911, finished in ocean blue paintwork and sitting on original Porsche 17" hollow-spoke Turbo Twist alloys for that unmistakable wide-body stance. Complete with a massive service portfolio detailing over 43 Dealer stamps over 2 service books

Powered by the legendary 3.6L flat-six air cooled engine producing 282bhp, paired a tiptronic box, this rear-wheel-drive classic delivers an exhilarating driving experience. Interior features include full leather sports seats, air conditioning, electric windows, and a premium Porsche sound system, all within the beautifully crafted driver-focused cockpit. This is a rare opportunity to own an appreciating classic from Porsche's golden era. Contact us for full spec Viewing by appointment only, please call 02877742043 07802807702