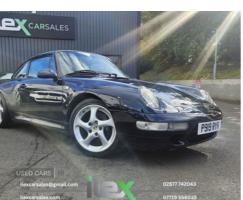

## Porsche 911 S 2dr Tiptronic S | Jan 1997 **STUNNING 993 CARRERA S**

## 1997 Porsche 911 Carrera S (993) - A Collector's Dream

This 1997 Porsche 911 Carrera S (993) C16 is a truly iconic example of the last air-cooled 911, finished in ocean blue paintwork and sitting on original Porsche 17" hollow-spoke Turbo Twist alloys for that unmistakable wide-body stance. Complete with a massive service portfolio detailing over 43 Dealer stamps over 2 service books

**Body Style:** Coupe Reg: P919RYV