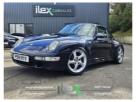

## 1997 Porsche 911 Carrera S (993) - A Collector's Dream

This 1997 Porsche 911 Carrera S (993) C16 is a truly iconic example of the last air-cooled 911, finished in ocean blue paintwork and sitting on original Porsche 17" hollow-spoke Turbo Twist alloys for that unmistakable wide-body stance. Complete with a massive service portfolio detailing over 43 Dealer stamps over 2 service books

Powered by the legendary 3.6L flat-six air cooled engine producing 282bhp, paired a tiptronic box, this rear-wheel-drive classic delivers an exhilarating driving experience. Interior features include full leather sports seats, air conditioning, electric windows, and a premium Porsche sound system, all within the beautifully crafted driver-focused cockpit. This is a rare opportunity to own an appreciating classic from Porsche's golden era. Contact us for full spec Viewing by appointment only, please call 02877742043 07802807702