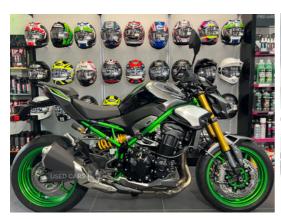

## Kawasaki Z Series 2025 KAWASAKI Z900SE | 2025

£11,521

2025 KAWASAKI Z900 SE, FEATURES INCLUDE ASSIST & SLIPPER CLUTCH, DUAL THROTTLE VALVES, ECO RIDING, ABS, GEAR INDICATOR, LED HEADLIGHTS, GLASS FULL COLOUR INSTRUMENTATION, SMARTPHONE CONNECTIVITY THIS BIKE FEATURES RIDER MODES AND TRACTION CONTROL ALONG WITH A HOST OF OTHER ELECTRONIC AIDS. 2025 MODEL WITH 0 MILES. THIS EXCITING NEW MODEL IS ON THE ROAD FOR £11521. THIS BIKE COMES WITH A 4 YEAR WARRANTY AND INCLUDES ALL ON THE ROAD CHARGES. FROM COLERAINE KAWASAKI, SIX TIMES WINNER OF KAWASAKI DEALER OF THE YEAR. THIS BIKE IS IN THE SHOWROOM.