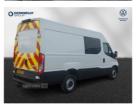

## Iveco Daily 2.3 High Roof Van 3520L WB | 2020 CREW VAN, 6 SEATS, PLYLINED, SIDE WINDOWS

£13,885 + VAT

Miles: 58389

Fuel Type: Diesel

Transmission: Manual

Colour: White

Tax Band:
Light goods vehicle (£345 p/a)

Reg: PS53TAR

Iveco Daily 2.3 High Roof Van 3520L WB