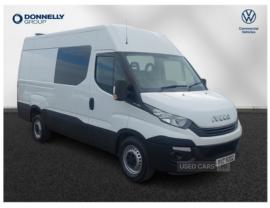

## Iveco Daily 2.3 High Roof Van 3520L WB | 2020 CREW VAN, 6 SEATS, PLYLINED, SIDE WINDOWS

£13,885 + VAT

Miles: 58389

Fuel Type: Diesel

Transmission: Manual

Colour: White

Tax Band:
Light goods vehicle (£345 p/a)

Reg: PS53TAR

Iveco Daily 2.3 High Roof Van 3520L WB