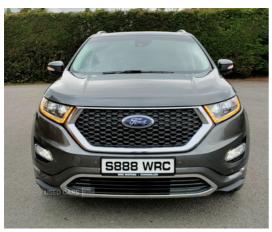

## Ford Edge VIGNALE 2.0 TDCI 210BHP 4X4 AUTOMATIC | Mar 2018

F. F. S. HISTORY \* PREMIUM LEATHER \* WARRANTY \* MOT MARCH 2026

FULL FORD SERVICE HISTORY, HAS COVERED ONLY 63,115
MILES ( WILL RISE AS BEEN DRIVEN DAILY ) THIS VEHICLE IS IN
STUNNING CONDITION INSIDE AND OUT, FINISHED IN THE BEST
COLOUR AND SPOTLESS PREMIUM LEATHER INTERIOR. LOADED
WITH EXTRAS: 20" ALLOYS, FULL COLOUR SATELLITE
NAVIGATION AND REVERSE CAMERA, ELECTRIC TAILGATE,
ELECTRIC MEMORY HEATED SEATS

Fuel Type: Diesel

Transmission: Semi-Automatic

Colour: Magnetic Grey

Engine Size: 1998

Tax Band:

Petrol/Diesel (£195 p/a)

**Body Style:** Sport utility vehicle

Reg: Reg