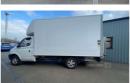

## MAXUS / LDV <Undefined> V80 2.5 V80 L2H1 C/C TD 5dr | Aug 2020

\*\*HOME DELIVERY ONLY £ 99\*\*

Introducing the reliable and spacious LDV V80 2.5 V80 L2H1 C/C TD 5dr. With only 51467 miles on the clock and 2 previous owners, this van is in excellent condition and ready to tackle any job you throw its way. Finished in a sleek white exterior, the LDV V80 not only looks professional on the road but also offers ample space for all your cargo needs. Don't miss out on this fantastic opportunity to own a quality vehicle that will help you get the job done efficiently. Upgrade to the LDV V80 today