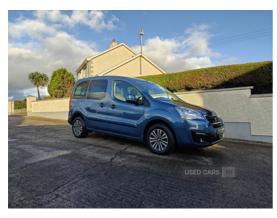

## Peugeot Horizon Wheel chair accessible | 2018 LOW MILEAGE AND VERY GOOD CONDITION

£8,995

Miles: 29000

Fuel Type: Diesel

Transmission: Manual

Colour: Blue

Engine Size: 1560

Body Style: MPV

Reg: SF18GVT

2018 Peugeot Partner wheel chair converted minibus

Keen Hp offers available from a range of lenders

29k warranted miles MOT until Feb 26 Converted by ALLIED Manual

Just been fully serviced and mechanically inspected