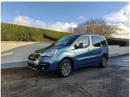

## Peugeot Horizon Wheel chair accessible | 2018 LOW MILEAGE AND VERY GOOD CONDITION

£8,995

Miles: 29000

Fuel Type: Diesel

Transmission: Manual

Colour: Blue

Engine Size: 1560

Body Style: MPV

Reg: SF18GVT

2018 Peugeot Partner wheel chair converted minibus

Keen Hp offers available from a range of lenders

29k warranted miles MOT until Feb 26 Converted by ALLIED Manual

Just been fully serviced and mechanically inspected