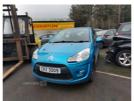

## Citroen C3 1.1i VT 5dr | Jan 2011

| Fuel Type:          | Petrol       |
|---------------------|--------------|
| Transmission:       | Manual       |
| Colour:             | Blue         |
| <b>Engine Size:</b> | 1124         |
| Tax Band:           | E (£195 p/a) |
| Body Style:         | Hatchback    |
| Insurance group:    | 5E           |
| Reg:                | CRZ3009      |