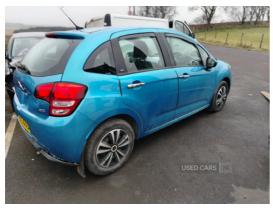

## Citroen C3 1.1i VT 5dr | Jan 2011

| Fuel Type:          | Petrol       |
|---------------------|--------------|
| Transmission:       | Manual       |
| Colour:             | Blue         |
| <b>Engine Size:</b> | 1124         |
| Tax Band:           | E (£195 p/a) |
| Body Style:         | Hatchback    |
| Insurance group:    | 5E           |
| Reg:                | CRZ3009      |