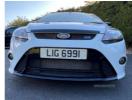

# Ford Focus 2.5 RS 3dr | Jan 2010 FSH LOW MILES

Ford Power' starter button

Xenon headlights + auto levelling and washers

Heated windscreen washers

Rear privacy glass

Front Recaro sports seats

19" 15 spoke RS alloy wheels

£27,995

| Miles:             | 32161        |
|--------------------|--------------|
| Fuel Type:         | Petrol       |
| Transmission:      | Manual       |
| Colour:            | White        |
| Engine Size:       | 2521         |
| CO2 Emission:      | 225          |
| Tax Band:          | K (£430 p/a) |
| <b>Body Style:</b> | Hatchback    |
| Insurance group:   | 38A          |
| Reg:               | LIG6991      |