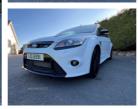

# Ford Focus 2.5 RS 3dr | Jan 2010 FSH LOW MILES

Ford Power' starter button

Xenon headlights + auto levelling and washers

Heated windscreen washers

Rear privacy glass

Front Recaro sports seats

19" 15 spoke RS alloy wheels

£27,995

| Miles:             | 32161        |
|--------------------|--------------|
| Fuel Type:         | Petrol       |
| Transmission:      | Manual       |
| Colour:            | White        |
| Engine Size:       | 2521         |
| CO2 Emission:      | 225          |
| Tax Band:          | K (£430 p/a) |
| <b>Body Style:</b> | Hatchback    |
| Insurance group:   | 38A          |
| Reg:               | LIG6991      |