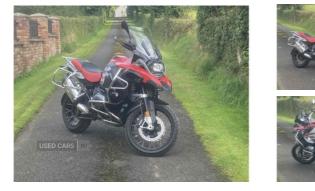

## BMW R series GS Adventure | Jun 2017

A great example of this iconic adventure bike presented in Matt red with contrast seatingThis TE model model is blessed with loads of extras to include:GSA with the bigger fuel tank Front fogsTwin seatingPre sat wiring Michelin Anakee Tyres with only 1000 miles Serviced feb 24 with Motorrad Engine barsMOTD March 2025 Awesome bike Boxes not included