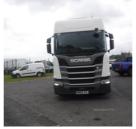

## Scania < Undefined > R450 6X2 with centre lift axle & twin diesel tanks | Feb 2019

**NEW TYRES, 634784 KM. VERY CLEAN TIDY CONDITION.** 

Scania R450 6X2 with centre lift axle & twin diesel tanks.New tyres , 634784 km . Very clean tidy condition .