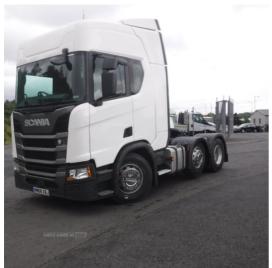

## Scania < Undefined > R450 6X2 with centre lift axle & twin diesel tanks | Feb 2019

**NEW TYRES, 634784 KM. VERY CLEAN TIDY CONDITION.** 

Scania R450 6X2 with centre lift axle & twin diesel tanks.New tyres , 634784 km . Very clean tidy condition .