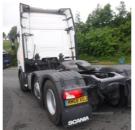

## Scania < Undefined > R450 6X2 with centre lift axle & twin diesel tanks | Feb 2019

**NEW TYRES, 634784 KM. VERY CLEAN TIDY CONDITION.** 

Scania R450 6X2 with centre lift axle & twin diesel tanks.New tyres , 634784 km . Very clean tidy condition .