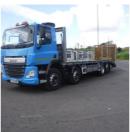

## Daf <Undefined> CF 400bhp beavertail 8 wheeler 31ft 10" | Feb 2018

302798 KM. OUT RIGGERS, WINCH, NEW TYRES, AIR CON.

2018 Daf CF 400bhp Euro 6 automatic with 31ft 10" beavertail body with hydraulic ramps ,out riggers , winch , all new tyres , reversing camera . In excellent condition through out .