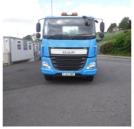

## Daf <Undefined> CF 400bhp beavertail 8 wheeler 31ft 10" | Feb 2018

302798 KM. OUT RIGGERS, WINCH, NEW TYRES, AIR CON.

2018 Daf CF 400bhp Euro 6 automatic with 31ft 10" beavertail body with hydraulic ramps ,out riggers , winch , all new tyres , reversing camera . In excellent condition through out .