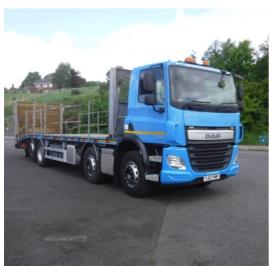

## Daf <Undefined> CF 400bhp beavertail 8 wheeler 31ft 10" | Feb 2018

302798 KM. OUT RIGGERS, WINCH, NEW TYRES, AIR CON.

2018 Daf CF 400bhp Euro 6 automatic with 31ft 10" beavertail body with hydraulic ramps ,out riggers , winch , all new tyres , reversing camera . In excellent condition through out .