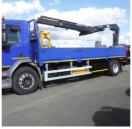

## Daf <Undefined> LF220 Euro 6 with remote HMF Crane & Brick Grab . | Mar 2016

22FT ALUMINIUM DROPSIDE WITH 1210- L1 HMF CRANE.

2016 Daf LF220 8 speed manual with 22ft aluminium dropside body and HMF remote control crane .Brick grab, reversing camera .In excellent condition through out .