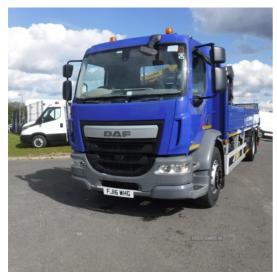

## Daf <Undefined> LF220 Euro 6 with remote HMF Crane & Brick Grab . | Mar 2016

22FT ALUMINIUM DROPSIDE WITH 1210- L1 HMF CRANE.

2016 Daf LF220 8 speed manual with 22ft aluminium dropside body and HMF remote control crane .Brick grab, reversing camera .In excellent condition through out .

## £17,750 + VAT £18900

| Miles:        | 153565         |
|---------------|----------------|
| Fuel Type:    | Diesel         |
| Transmission: | Manual         |
| Colour:       | Blue           |
| Engine Size:  | 6700           |
| Body Style:   | Dropside Lorry |
| Reg:          | FJ16WHG        |
|               |                |