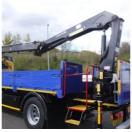

## Daf <Undefined> LF220 Euro 6 with remote HMF Crane & Brick Grab . | Mar 2016

22FT ALUMINIUM DROPSIDE WITH 1210- L1 HMF CRANE.

2016 Daf LF220 8 speed manual with 22ft aluminium dropside body and HMF remote control crane .Brick grab, reversing camera .In excellent condition through out .