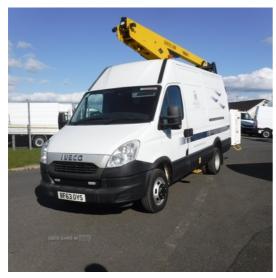

## Iveco <Undefined> Daily50C15 Cherry picker with Versalift 38NF Hoist | Sep 2013

89746 KM . VERY CLEAN AND TIDY . EX COUNCIL .

2013 Iveco 50C15 Cherry picker with Versalift 38NF Hoist . 89746 km . Very clean and tidy condition . Ex Council .

## £11,000 + VAT £14000

| Miles:             | 55765       |
|--------------------|-------------|
| Fuel Type:         | Diesel      |
| Transmission:      | Manual      |
| Colour:            | White       |
| Engine Size:       | 2998        |
| <b>Body Style:</b> | Tower Wagon |
| Reg:               | BF63OYS     |