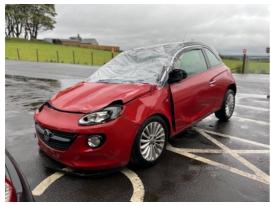

## Vauxhall Adam 1.4i Glam 3dr | Aug 2013





## Vehicle Features

2 cargo hooks, 2 rear cupholders in centre console, 4 way adjustable driver and passenger seat, 12v power outlet - front, 50/50 split folding rear seat, ABS, Auxiliary input socket, Bluetooth system, Body colour door handles with chrome trim, Body colour front spoiler lip, Central door locking, Chrome pack -Adam, Chrome roof liner, Compartment in glovebox, Cruise control + speed limiter, Curtain airbags, DMB digital radio, Driver/Front Passenger airbags, Driver/front passenger assist handle, Electric front windows + one touch + anti-pinch, Electric tailgate lock with touchpad, Electronic climate control air conditioning, ESP with Hill Assist, Exterior light pack - Adam, Folding key, Front adjustable drinks holder, Front centre dome lamp, Front seatbelt pretensioner