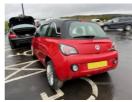

## Vauxhall Adam 1.4i Glam 3dr | Aug 2013





## Vehicle Features

2 cargo hooks, 2 rear cupholders in centre console, 4 way adjustable driver and passenger seat, 12v power outlet - front, 50/50 split folding rear seat, ABS, Auxiliary input socket, Bluetooth system, Body colour door handles with chrome trim, Body colour front spoiler lip, Central door locking, Chrome pack -Adam, Chrome roof liner, Compartment in glovebox, Cruise control + speed limiter, Curtain airbags, DMB digital radio, Driver/Front Passenger airbags, Driver/front passenger assist handle, Electric front windows + one touch + anti-pinch, Electric tailgate lock with touchpad, Electronic climate control air conditioning, ESP with Hill Assist, Exterior light pack - Adam, Folding key, Front adjustable drinks holder, Front centre dome lamp, Front seatbelt pretensioners