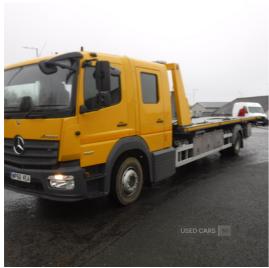

## Mercedes Atego Tilt & Slide with spec frame & winch . Tested. | Feb 2017

**VERY CLEAN TIDY CONDITION INSIDE AND OUT.** 

2017 Mercedes 13-23 with remote control Tilt&Slide body with Spec Frame & remote control winch . Tested . 369110 miles . Only 200,000km on the engine . In very clean tidy condition inside and outside .

## £45,000 + VAT

| Miles:        | 369110    |
|---------------|-----------|
| Fuel Type:    | Diesel    |
| Transmission: | Automatic |
| Colour:       | Yellow    |
| Engine Size:  | 5132      |
|               |           |

Tax Band:

Light goods vehicle (£345 p/a)

**Body Style:** FLAT LORRY

Reg: WP66VEA