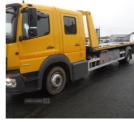

## Mercedes Atego Tilt & Slide with spec frame & winch . Tested. | Feb 2017

**VERY CLEAN TIDY CONDITION INSIDE AND OUT.** 

2017 Mercedes 13-23 with remote control Tilt&Slide body with Spec Frame & remote control winch . Tested . 369110 miles . Only 200,000km on the engine . In very clean tidy condition inside and outside .

## £45,000 + VAT

| Miles:        | 369110    |
|---------------|-----------|
| Fuel Type:    | Diesel    |
| Transmission: | Automatic |
| Colour:       | Yellow    |
| Engine Size:  | 5132      |
|               |           |

Tax Band:

Light goods vehicle (£345 p/a)

**Body Style:** FLAT LORRY

Reg: WP66VEA