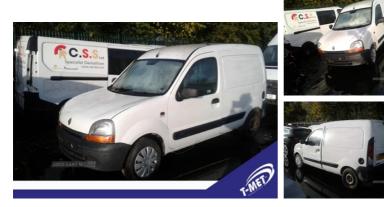

## Renault Kangoo 655D Van | Feb 2002

Breaking a wide range of cars with hundreds in stock For any queries on a part for this car or any other particular car give Tmet a call onARMAGH - 028 3754 9092 option 3CAMPSIE - 028 7181 2727 option 2BELFAST - 028 9083 6252 option 3COLERAINE - 028 7035 1404

| Fuel Type:                                         | Diesel          |
|----------------------------------------------------|-----------------|
| Transmission:                                      | Manual          |
| Colour:                                            | White           |
| Engine Size:                                       | 1870            |
| <b>Tax Band:</b><br>Light goods vehicle (£345 p/a) |                 |
| Body Style:                                        | Car Derived Van |
| Reg:                                               | CJZ7718         |