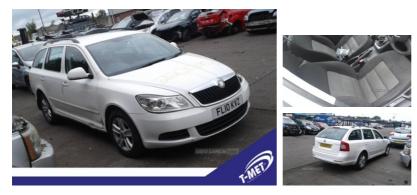

## Skoda Fabia 1.2 1 5dr | Mar 2010

Breaking a wide range of cars with hundreds in stock For any queries on a part for this car or any other particular car give T-met a call on

ARMAGH - 028 3754 9092 option 3 CAMPSIE - 028 7181 2727 option 2 BELFAST - 028 9083 6252 option 3 COLERAINE - 028 7035 1404

| Fuel Type:       | Petrol       |
|------------------|--------------|
| Transmission:    | Manual       |
| Colour:          | Red          |
| Engine Size:     | 1198         |
| CO2 Emission:    | 140          |
| Tax Band:        | E (£195 p/a) |
| Body Style:      | Hatchback    |
| Insurance group: | 4E           |
| Reg:             | FL10KVX      |