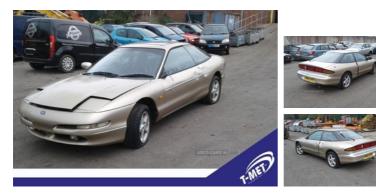

## Ford Probe 2.0i 16V 3dr | Mar 1997

Breaking a wide range of cars with hundreds in stock For any queries on a part for this car or any other particular car give Tmet a call on ARMAGH 028 37 549092 option 3

CAMPSIE 028 71 812727 BELFAST 028 90 836252

| Fuel Type:                               | Petrol    |
|------------------------------------------|-----------|
| Transmission:                            | Manual    |
| Colour:                                  | Gold      |
| Engine Size:                             | 1991      |
| <b>Tax Band:</b><br>Over 1549 (£360 p/a) |           |
| Body Style:                              | Hatchback |
| Insurance group:                         | 31D       |
| Reg:                                     | P869GVO   |