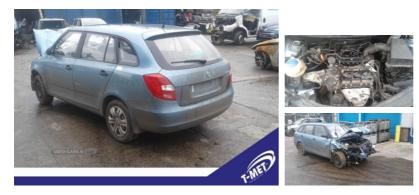

# Skoda Fabia 1.2 12V S 5dr | Aug 2011

Engine and gearbox are both in good working condition as are the rest of the parts that are still available. Breaking a wide range of cars with hundreds in stock For any queries on a part for this car or any other particular car give T-met a call on ARMAGH 028 37 549092 option 3 CAMPSIE 028 71 812727 MALLUSK 02890836252

| Fuel Type:       | Petrol       |
|------------------|--------------|
| Transmission:    | Manual       |
| Colour:          | Grey         |
| Engine Size:     | 1198         |
| CO2 Emission:    | 128          |
| Tax Band:        | D (£165 p/a) |
| Body Style:      | Estate       |
| Insurance group: | 4E           |
| Reg:             | DRZ2629      |