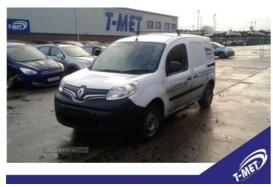

# Renault Kangoo ML19dCi 75 Business Van | Nov 2015

Breaking a wide range of cars with hundreds in stock For any queries on a part for this car or any other particular car give T-met a call on

ARMAGH 028 37 549092 option 3 CAMPSIE 028 71 812727 BELFAST 028 90 836252

Fuel Type:DieselTransmission:ManualColour:WhiteEngine Size:1461CO2 Emission:119

KRZ2642

Tax Band:

Reg:

Light goods vehicle (£345 p/a)

Body Style: Van