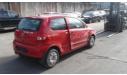

## Volkswagen Fox 1.2 3dr | Aug 2009

Breaking a wide range of cars with hundreds in stock For any queries on a part for this car or any other particular car give T-met a call on

ARMAGH 028 37 549092 option 3 CAMPSIE 028 71 812727 BELFAST 028 90 836252

| Fuel Type:       | Petrol       |
|------------------|--------------|
| Transmission:    | Manual       |
| Colour:          | Red          |
| Engine Size:     | 1198         |
| CO2 Emission:    | 144          |
| Tax Band:        | F (£215 p/a) |
| Body Style:      | Hatchback    |
| Insurance group: | 1E           |
| Reg:             | PJZ3966      |