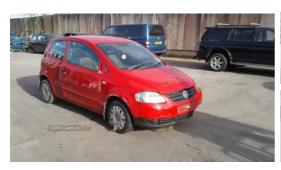

## Volkswagen Fox 1.2 3dr | Aug 2009

Breaking a wide range of cars with hundreds in stock For any queries on a part for this car or any other particular car give T-met a call on

ARMAGH 028 37 549092 option 3 CAMPSIE 028 71 812727 BELFAST 028 90 836252

| Fuel Type:       | Petrol       |
|------------------|--------------|
| Transmission:    | Manual       |
| Colour:          | Red          |
| Engine Size:     | 1198         |
| CO2 Emission:    | 144          |
| Tax Band:        | F (£215 p/a) |
| Body Style:      | Hatchback    |
| Insurance group: | 1E           |
| Reg:             | PJZ3966      |