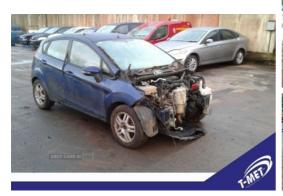

## Ford Fiesta 1.4 TDCi Edge 5dr | Feb 2010

Breaking a wide range of cars with hundreds in stock For any queries on a part for this car or any other particular car give T-met a call on

ARMAGH 028 37 549092 option 3 CAMPSIE 028 71 812727 BELFAST 028 90 836252

| Fuel Type:         | Diesel      |
|--------------------|-------------|
| Transmission:      | Manual      |
| Colour:            | Blue        |
| Engine Size:       | 1399        |
| CO2 Emission:      | 110         |
| Tax Band:          | B (£20 p/a) |
| <b>Body Style:</b> | Hatchback   |
| Insurance group:   | 8E          |
| Reg:               | FD59AWZ     |