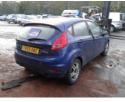

## Ford Fiesta 1.4 TDCi Edge 5dr | Feb 2010

Breaking a wide range of cars with hundreds in stock For any queries on a part for this car or any other particular car give T-met a call on

ARMAGH 028 37 549092 option 3 CAMPSIE 028 71 812727 BELFAST 028 90 836252

| Fuel Type:         | Diesel      |
|--------------------|-------------|
| Transmission:      | Manual      |
| Colour:            | Blue        |
| Engine Size:       | 1399        |
| CO2 Emission:      | 110         |
| Tax Band:          | B (£20 p/a) |
| <b>Body Style:</b> | Hatchback   |
| Insurance group:   | 8E          |
| Reg:               | FD59AWZ     |