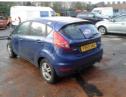

## Ford Fiesta 1.4 TDCi Edge 5dr | Feb 2010

Breaking a wide range of cars with hundreds in stock For any queries on a part for this car or any other particular car give T-met a call on

ARMAGH 028 37 549092 option 3 CAMPSIE 028 71 812727 BELFAST 028 90 836252

| Fuel Type:         | Diesel      |
|--------------------|-------------|
| Transmission:      | Manual      |
| Colour:            | Blue        |
| Engine Size:       | 1399        |
| CO2 Emission:      | 110         |
| Tax Band:          | B (£20 p/a) |
| <b>Body Style:</b> | Hatchback   |
| Insurance group:   | 8E          |
| Reg:               | FD59AWZ     |