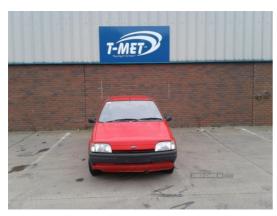

## Ford Fiesta 1.1 Azura 3dr | Apr 1995

Engine and gearbox are both in good working condition as are the rest of the parts that are still available. Breaking a wide range of cars with hundreds in stock For any queries on a part for this car or any other particular car give T-met a call on ARMAGH 028 37 549092 option 3

Fuel Type: Petrol

Transmission: Manual

Colour: Red

Engine Size: 1119

Tax Band:

Not over 1549 (£220 p/a)

Body Style: Hatchback

09E

Reg: TDZ2231