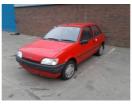

## Ford Fiesta 1.1 Azura 3dr | Apr 1995

Engine and gearbox are both in good working condition as are the rest of the parts that are still available. Breaking a wide range of cars with hundreds in stock For any queries on a part for this car or any other particular car give T-met a call on ARMAGH 028 37 549092 option 3

Fuel Type: Petrol

Transmission: Manual

Colour: Red

Engine Size: 1119

Tax Band:

Not over 1549 (£220 p/a)

Body Style: Hatchback

09E

Reg: TDZ2231